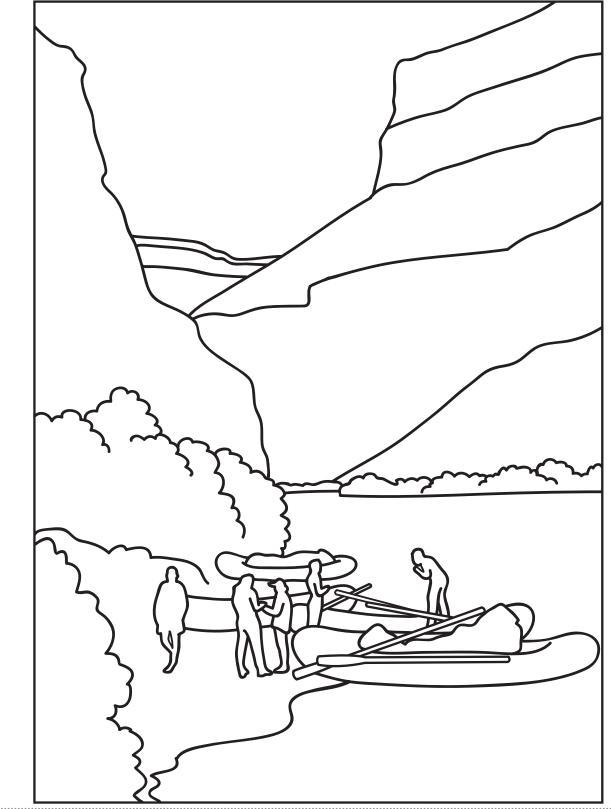

Mile 20 Sketch



FOSS Next Generation © The Regents of the University of California Can be duplicated for classroom or workshop use. Earth History Course Investigation 1: Earth Is Rock No. 4—Notebook Master



FOSS Next Generation © The Regents of the University of California Can be duplicated for classroom or workshop use. Earth History Course Investigation 1: Earth Is Rock No. 5—Notebook Master

|  |  |  | Rock<br>number              | <b>MILE 20 ROCK OBSERVATIONS</b> |                                                                                                                                                                                                    |
|--|--|--|-----------------------------|----------------------------------|------------------------------------------------------------------